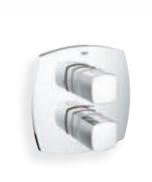

#### **BATH & SHOWER**

25 154 000 USA / Canada Roman Tub Filler

19 936 000 4-hole bath combination

13 341 000 Bath spout 13 342 000 USA / Canada

19 919 000 5-hole bath combination

23 318 000
Bath/shower mixer floor mounted

19 939 000
USA / Canada
Grohflex shower/bath dual function
Thermostatic trim

19 941 000 Central thermostat

**18 651 000** GROHE EasyReach™ storage

23 316 000 Shower mixer

19 932 000 Shower mixer

19 934 000
Thermostatic shower mixer