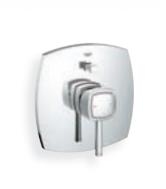

19 937 000
Thermostatic shower mixer with 2 way diverter

19 942 000 5-way diverter

23 317 000 Bath/shower mixer

19 920 000 Bath/shower mixer

19 948 000
Thermostatic bath/shower mixer with 2 way diverter

19 944 000 Concealed valve