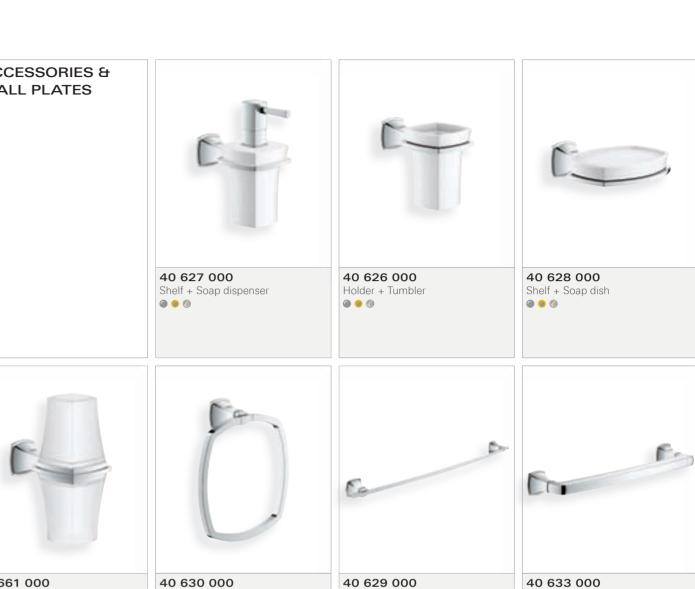

#### RIGHT DOWN TO THE SMALLEST DETAIL

In addition to the perfectly shaped faucets and showers, GROHE Grandera™ also features a wide range of stylish accessories perfectly tailored to the collection. An elegant lamp, soap dispenser or tooth brush tumbler not only complete the design scheme in your bathroom, but also enhance comfort thanks to their considered placement.

#### GROHE GRANDERA™

Towel ring

Towel rail 600 mm

**@ @** 

Bath grip

**@ @** 