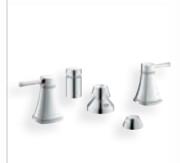

21 107 000
Basin mixer

21 108 000
USA / Canada

19 929 000 I 19 930 000 2-hole basin mixer projection 177 mm I 234 mm • • 19 931 000 USA / Canada projection 234 mm • •

24 034 000 USA / Canada wideset bidet mixer