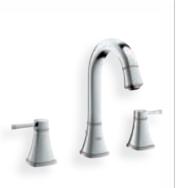

#### **BASIN & BIDET**

**6** 

23 313 000
Basin mixer for free-standing basins

23 314 000
USA / Canada

© ©

20 417 000 3-hole basin mixer 0 0 20 418 000 USA / Canada

20 389 000
3-hole basin mixer high spout
20 419 000
USA / Canada

21 107 000
Basin mixer

21 108 000
USA / Canada

19 929 000 I 19 930 000 2-hole basin mixer projection 177 mm I 234 mm • • 19 931 000 USA / Canada projection 234 mm • •

24 034 000 USA / Canada wideset bidet mixer