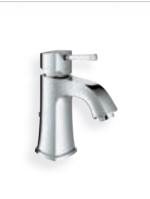

#### CHROME / GOLD

Luxurious and elegant – the chrome/gold finish is the quintessence of style and comfort. Gold accents on the base, spout and lever demonstrate Grohe's attention to detail and passion for extraordinary design. GROHE StarLight® technology means that our faucets are particularly scratch-resistant and keep their shine for years.