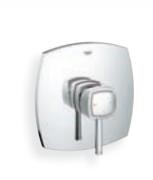

19 939 000
USA / Canada
Grohflex shower/bath dual function
Thermostatic trim

19 941 000 Central thermostat

**18 651 000** GROHE EasyReach™ storage

23 316 000 Shower mixer

19 932 000 Shower mixer

19 934 000
Thermostatic shower mixer

19 937 000
Thermostatic shower mixer with 2 way diverter

19 942 000 5-way diverter

23 317 000 Bath/shower mixer

19 920 000 Bath/shower mixer

19 948 000
Thermostatic bath/shower mixer with 2 way diverter

19 944 000 Concealed valve