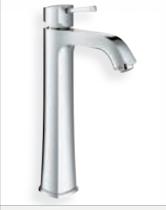

#### **BASIN & BIDET**

**6** 

23 313 000
Basin mixer for free-standing basins

23 314 000
USA / Canada

© ©

20 417 000 3-hole basin mixer 0 0 20 418 000 USA / Canada

20 389 000
3-hole basin mixer high spout
20 419 000
USA / Canada

21 107 000
Basin mixer

21 108 000
USA / Canada

19 929 000 I 19 930 000 2-hole basin mixer projection 177 mm I 234 mm • • 19 931 000 USA / Canada projection 234 mm • •

24 034 000 USA / Canada wideset bidet mixer