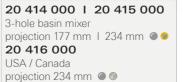

21 107 000
Basin mixer

21 108 000
USA / Canada

19 929 000 I 19 930 000 2-hole basin mixer projection 177 mm I 234 mm • • 19 931 000 USA / Canada projection 234 mm • •

24 034 000 USA / Canada wideset bidet mixer