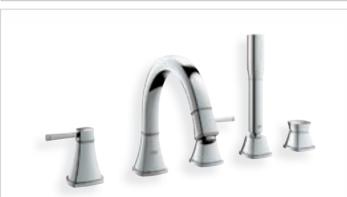

#### **BATH & SHOWER**

25 154 000 USA / Canada Roman Tub Filler

19 936 000 4-hole bath combination

13 341 000 Bath spout 13 342 000 USA / Canada

19 919 000 5-hole bath combination

23 318 000
Bath/shower mixer floor mounted

# THE GROHE SQUIRCLE

Design is much more than an aesthetic by-product for us at GROHE. Our passion is combining form and function to optimum effect. That's why we keep breaking new ground. Like with GROHE Grandera™. Inspired by the squircle, our design team developed a shape that reconciles seeming opposites in a completely new aesthetic.

#### **BASIN & BIDET**

**6** 

23 313 000
Basin mixer for free-standing basins

23 314 000
USA / Canada

© ©

20 417 000 3-hole basin mixer 0 0 20 418 000 USA / Canada

20 389 000
3-hole basin mixer high spout
20 419 000
USA / Canada