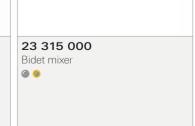

21 107 000
Basin mixer

21 108 000
USA / Canada

19 929 000 I 19 930 000 2-hole basin mixer projection 177 mm I 234 mm • • 19 931 000 USA / Canada projection 234 mm • •

24 034 000 USA / Canada wideset bidet mixer