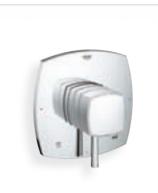

19 939 000
USA / Canada
Grohflex shower/bath dual function
Thermostatic trim

19 941 000 Central thermostat

**18 651 000** GROHE EasyReach™ storage

23 316 000 Shower mixer

19 932 000 Shower mixer

19 934 000
Thermostatic shower mixer

19 937 000
Thermostatic shower mixer with 2 way diverter

19 942 000 5-way diverter

23 317 000 Bath/shower mixer

19 920 000 Bath/shower mixer

19 948 000
Thermostatic bath/shower mixer with 2 way diverter

19 944 000 Concealed valve