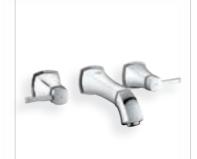

#### **BASIN & BIDET**

**6** 

23 313 000
Basin mixer for free-standing basins

23 314 000
USA / Canada

© ©

20 417 000 3-hole basin mixer 0 0 20 418 000 USA / Canada

20 389 000
3-hole basin mixer high spout
20 419 000
USA / Canada

21 107 000
Basin mixer

21 108 000
USA / Canada

19 929 000 I 19 930 000 2-hole basin mixer projection 177 mm I 234 mm • • 19 931 000 USA / Canada projection 234 mm • •

24 034 000 USA / Canada wideset bidet mixer