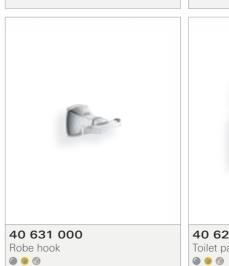

#### RIGHT DOWN TO THE SMALLEST DETAIL

In addition to the perfectly shaped faucets and showers, GROHE Grandera™ also features a wide range of stylish accessories perfectly tailored to the collection. An elegant lamp, soap dispenser or tooth brush tumbler not only complete the design scheme in your bathroom, but also enhance comfort thanks to their considered placement.

#### GROHE GRANDERA™

Towel ring

Towel rail 600 mm

**@ @** 

Bath grip

**@ @** 