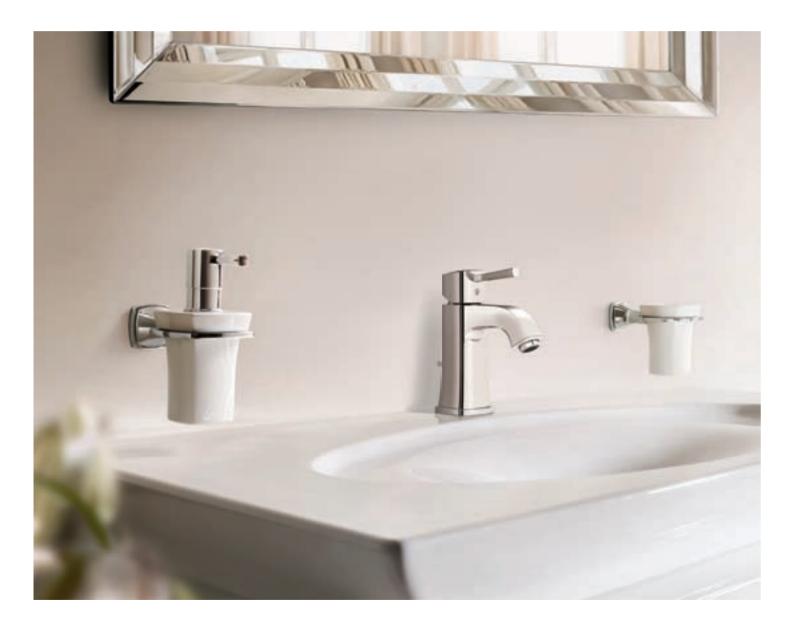

#### RIGHT DOWN TO THE SMALLEST DETAIL

In addition to the perfectly shaped faucets and showers, GROHE Grandera™ also features a wide range of stylish accessories perfectly tailored to the collection. An elegant lamp, soap dispenser or tooth brush tumbler not only complete the design scheme in your bathroom, but also enhance comfort thanks to their considered placement.

#### CHROME

Bright and precise – the Grandera™ collection in the chrome finish casts your bathroom in a very special light. And for a very, very long time. GROHE SilkMove® technology ensures ultimate ease of use.