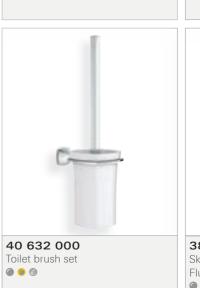

#### RIGHT DOWN TO THE SMALLEST DETAIL

In addition to the perfectly shaped faucets and showers, GROHE Grandera™ also features a wide range of stylish accessories perfectly tailored to the collection. An elegant lamp, soap dispenser or tooth brush tumbler not only complete the design scheme in your bathroom, but also enhance comfort thanks to their considered placement.

#### GROHE GRANDERA™

Towel ring

Towel rail 600 mm

**@ @** 

Bath grip

**@ @** 