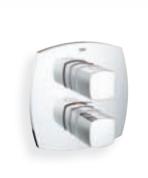

19 939 000
USA / Canada
Grohflex shower/bath dual function
Thermostatic trim

19 941 000 Central thermostat

**18 651 000** GROHE EasyReach™ storage

23 316 000 Shower mixer

19 932 000 Shower mixer

19 934 000
Thermostatic shower mixer