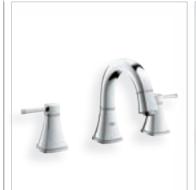

#### **BASIN & BIDET**

**6** 

23 313 000
Basin mixer for free-standing basins

23 314 000
USA / Canada

© ©

20 417 000 3-hole basin mixer 0 0 20 418 000 USA / Canada

20 389 000
3-hole basin mixer high spout
20 419 000
USA / Canada

21 107 000
Basin mixer

21 108 000
USA / Canada

19 929 000 I 19 930 000 2-hole basin mixer projection 177 mm I 234 mm • • 19 931 000 USA / Canada projection 234 mm • •

24 034 000 USA / Canada wideset bidet mixer