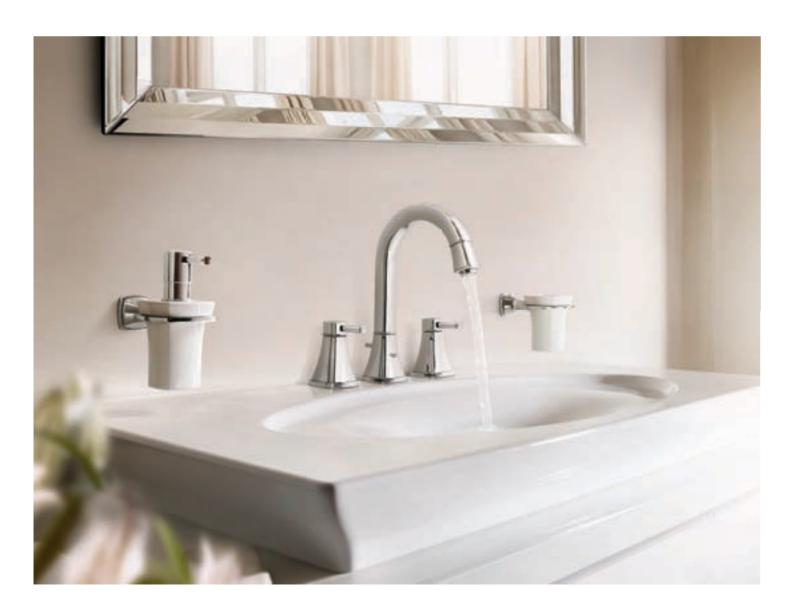

#### CHROME

Bright and precise – the Grandera™ collection in the chrome finish casts your bathroom in a very special light. And for a very, very long time. GROHE SilkMove® technology ensures ultimate ease of use.

#### CHROME / GOLD

Luxurious and elegant – the chrome/gold finish is the quintessence of style and comfort. Gold accents on the base, spout and lever demonstrate Grohe's attention to detail and passion for extraordinary design. GROHE StarLight® technology means that our faucets are particularly scratch-resistant and keep their shine for years.

#### BRUSHED NICKEL

Warm and worldly – the Grandera<sup>™</sup> collection in the brushed nickel finish marries a minimalist aesthetic and cosmopolitan design to produce faucets that keep their finish as on day one.