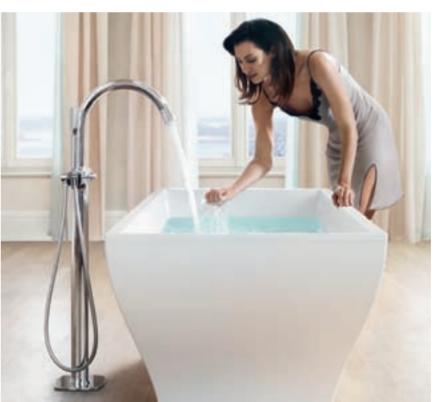

## COMPLETE FREEDOM

After a long, stressful day, there is nothing as relaxing as a soothing bath. For most people, a bath is a byword for pure relaxation and essential luxury. Free-standing baths are currently enjoying a resurgence in popularity, providing both a personal spa experience and an eye-catching design feature. With the floormounted, free-standing bath filler with hand shower, GROHE Grandera™ offers you an individual solution that combines a high level of comfort and an innovative design in a unique way. As you would expect from GROHE.