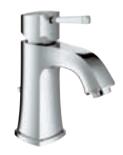

#### CHROME

Bright and precise – the Grandera™ collection in the chrome finish casts your bathroom in a very special light. And for a very, very long time. GROHE SilkMove® technology ensures ultimate ease of use.