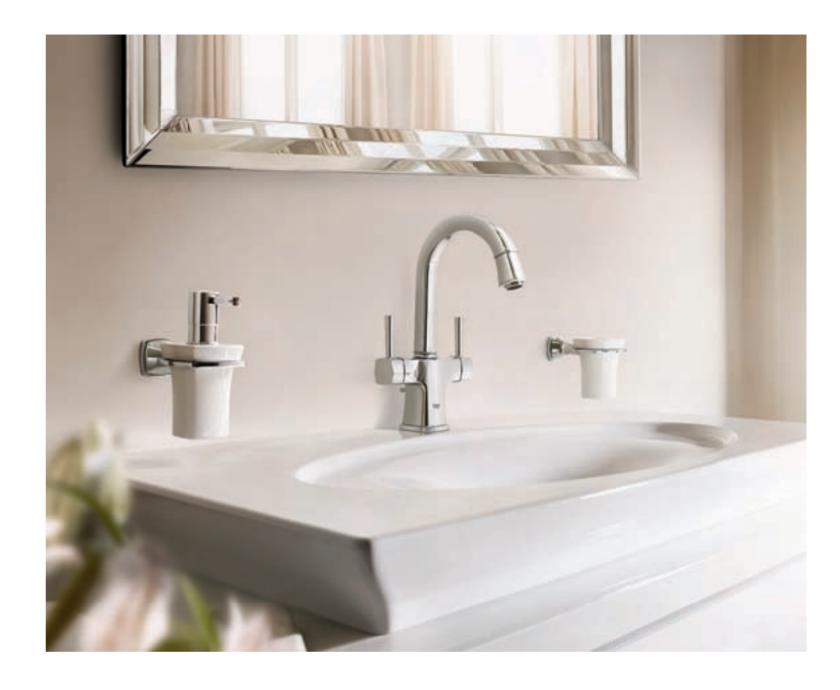

#### FOR PERFECTLY TAILORED SOLUTIONS

One of the guiding principles in the development of the Grandera™ collection was to afford you complete freedom in planning and designing your bathroom. Only then can you realise your visions of design and comfort right the way through the bathroom without having to accept any compromises. Our perfectly tailored solutions offer you everything you need to make your dream bathroom a reality – from the faucets to the soap dispenser.

#### RIGHT DOWN TO THE SMALLEST DETAIL

In addition to the perfectly shaped faucets and showers, GROHE Grandera™ also features a wide range of stylish accessories perfectly tailored to the collection. An elegant lamp, soap dispenser or tooth brush tumbler not only complete the design scheme in your bathroom, but also enhance comfort thanks to their considered placement.