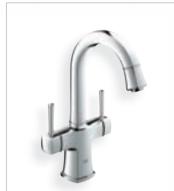

#### **BASIN & BIDET**

**6** 

23 313 000
Basin mixer for free-standing basins

23 314 000
USA / Canada

© ©

20 417 000 3-hole basin mixer 0 0 20 418 000 USA / Canada

20 389 000
3-hole basin mixer high spout
20 419 000
USA / Canada

21 107 000
Basin mixer

21 108 000
USA / Canada

19 929 000 I 19 930 000 2-hole basin mixer projection 177 mm I 234 mm • • 19 931 000 USA / Canada projection 234 mm • •

24 034 000 USA / Canada wideset bidet mixer