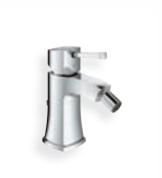

21 107 000
Basin mixer

21 108 000
USA / Canada

19 929 000 I 19 930 000 2-hole basin mixer projection 177 mm I 234 mm • • 19 931 000 USA / Canada projection 234 mm • •

24 034 000 USA / Canada wideset bidet mixer