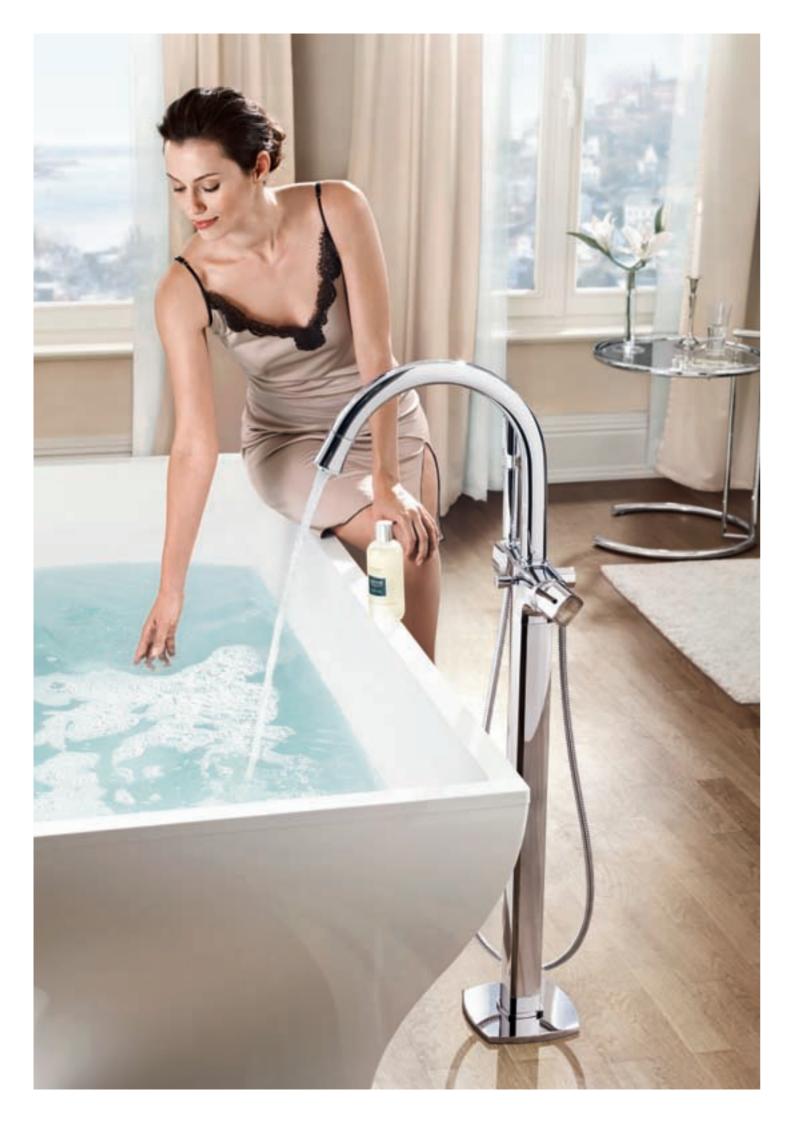

## COMPLETE FREEDOM

After a long, stressful day, there is nothing as relaxing as a soothing bath. For most people, a bath is a byword for pure relaxation and essential luxury. Free-standing baths are currently enjoying a resurgence in popularity, providing both a personal spa experience and an eye-catching design feature. With the floormounted, free-standing bath filler with hand shower, GROHE Grandera™ offers you an individual solution that combines a high level of comfort and an innovative design in a unique way. As you would expect from GROHE.