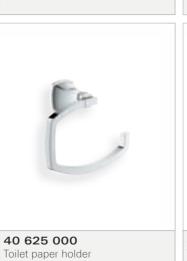

#### RIGHT DOWN TO THE SMALLEST DETAIL

In addition to the perfectly shaped faucets and showers, GROHE Grandera™ also features a wide range of stylish accessories perfectly tailored to the collection. An elegant lamp, soap dispenser or tooth brush tumbler not only complete the design scheme in your bathroom, but also enhance comfort thanks to their considered placement.

#### GROHE GRANDERA™

Towel ring

Towel rail 600 mm

**@ @** 

Bath grip

**@ @** 