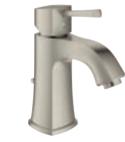

#### CHROME

Bright and precise – the Grandera™ collection in the chrome finish casts your bathroom in a very special light. And for a very, very long time. GROHE SilkMove® technology ensures ultimate ease of use.

#### BRUSHED NICKEL

Warm and worldly – the Grandera<sup>™</sup> collection in the brushed nickel finish marries a minimalist aesthetic and cosmopolitan design to produce faucets that keep their finish as on day one.