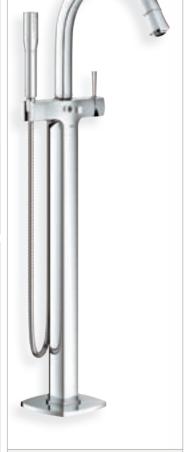

## COMPLETE FREEDOM

After a long, stressful day, there is nothing as relaxing as a soothing bath. For most people, a bath is a byword for pure relaxation and essential luxury. Free-standing baths are currently enjoying a resurgence in popularity, providing both a personal spa experience and an eye-catching design feature. With the floormounted, free-standing bath filler with hand shower, GROHE Grandera™ offers you an individual solution that combines a high level of comfort and an innovative design in a unique way. As you would expect from GROHE.

#### **BATH & SHOWER**

25 154 000 USA / Canada Roman Tub Filler

19 936 000 4-hole bath combination

13 341 000 Bath spout 13 342 000 USA / Canada

19 919 000 5-hole bath combination

23 318 000
Bath/shower mixer floor mounted