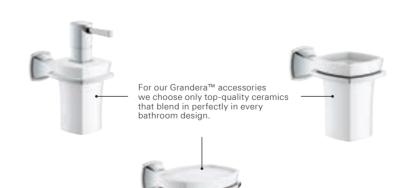

#### RIGHT DOWN TO THE SMALLEST DETAIL

In addition to the perfectly shaped faucets and showers, GROHE Grandera™ also features a wide range of stylish accessories perfectly tailored to the collection. An elegant lamp, soap dispenser or tooth brush tumbler not only complete the design scheme in your bathroom, but also enhance comfort thanks to their considered placement.