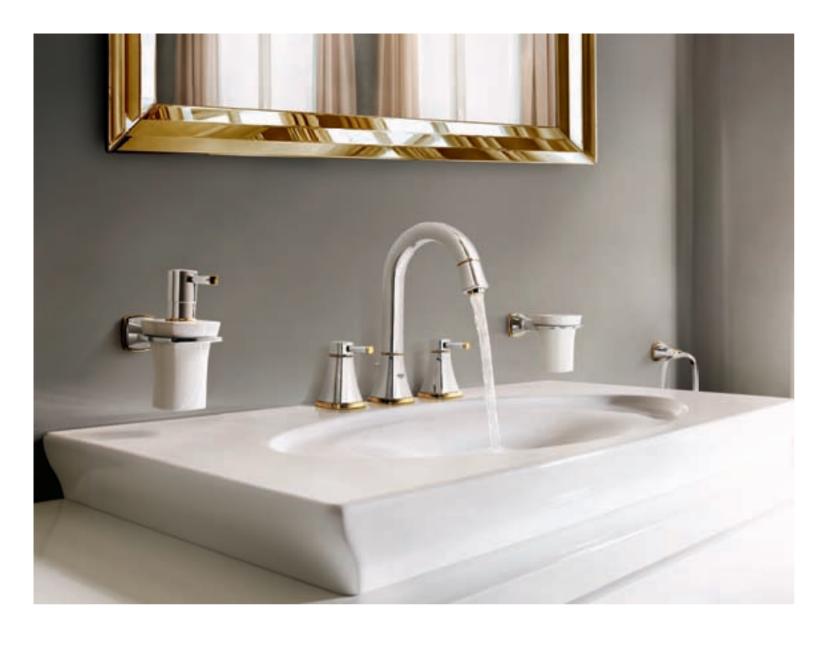

#### FOR PERFECTLY TAILORED SOLUTIONS

One of the guiding principles in the development of the Grandera™ collection was to afford you complete freedom in planning and designing your bathroom. Only then can you realise your visions of design and comfort right the way through the bathroom without having to accept any compromises. Our perfectly tailored solutions offer you everything you need to make your dream bathroom a reality – from the faucets to the soap dispenser.

#### RIGHT DOWN TO THE SMALLEST DETAIL

In addition to the perfectly shaped faucets and showers, GROHE Grandera™ also features a wide range of stylish accessories perfectly tailored to the collection. An elegant lamp, soap dispenser or tooth brush tumbler not only complete the design scheme in your bathroom, but also enhance comfort thanks to their considered placement.