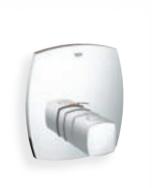

19 939 000
USA / Canada
Grohflex shower/bath dual function
Thermostatic trim

19 941 000 Central thermostat

**18 651 000** GROHE EasyReach™ storage

23 316 000 Shower mixer

19 932 000 Shower mixer

19 934 000
Thermostatic shower mixer

19 937 000
Thermostatic shower mixer with 2 way diverter

19 942 000 5-way diverter

23 317 000 Bath/shower mixer

19 920 000 Bath/shower mixer

19 948 000
Thermostatic bath/shower mixer with 2 way diverter

19 944 000 Concealed valve