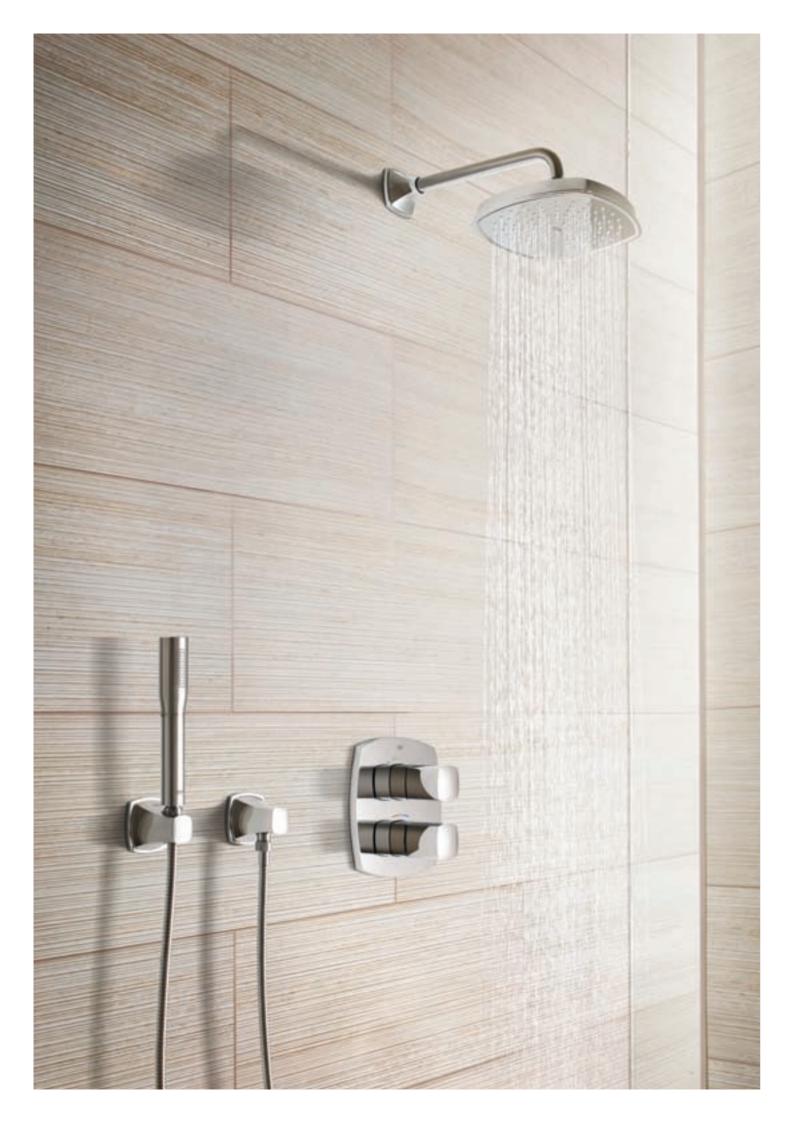

### WELCOME HOME THE WAY YOU ALWAYS ENVISAGED IT

GROHE Grandera™ offers all you need to make your bathroom everything you always envisaged. Regardless of whether your bathroom design centres on personal care, regeneration or relaxation. Why not add a Grandera™ hand shower or head shower for a whole new showering experience? GROHE DreamSpray® technology ensures an even flow of water at the perfect temperature through each and every nozzle. And in addition uses much less water. The GROHE EcoJoy™ feature not only helps you to save water and in this way conserve our natural resources, but also to reduce your own energy consumption since less water needs to be heated.