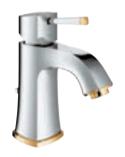

#### CHROME / GOLD

Luxurious and elegant – the chrome/gold finish is the quintessence of style and comfort. Gold accents on the base, spout and lever demonstrate Grohe's attention to detail and passion for extraordinary design. GROHE StarLight® technology means that our faucets are particularly scratch-resistant and keep their shine for years.