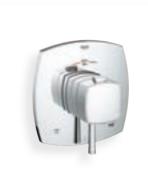

19 939 000
USA / Canada
Grohflex shower/bath dual function
Thermostatic trim

19 941 000 Central thermostat

**18 651 000** GROHE EasyReach™ storage

23 316 000 Shower mixer

19 932 000 Shower mixer

19 934 000
Thermostatic shower mixer

19 937 000
Thermostatic shower mixer with 2 way diverter

19 942 000 5-way diverter

23 317 000 Bath/shower mixer

19 920 000 Bath/shower mixer

19 948 000
Thermostatic bath/shower mixer with 2 way diverter

19 944 000 Concealed valve