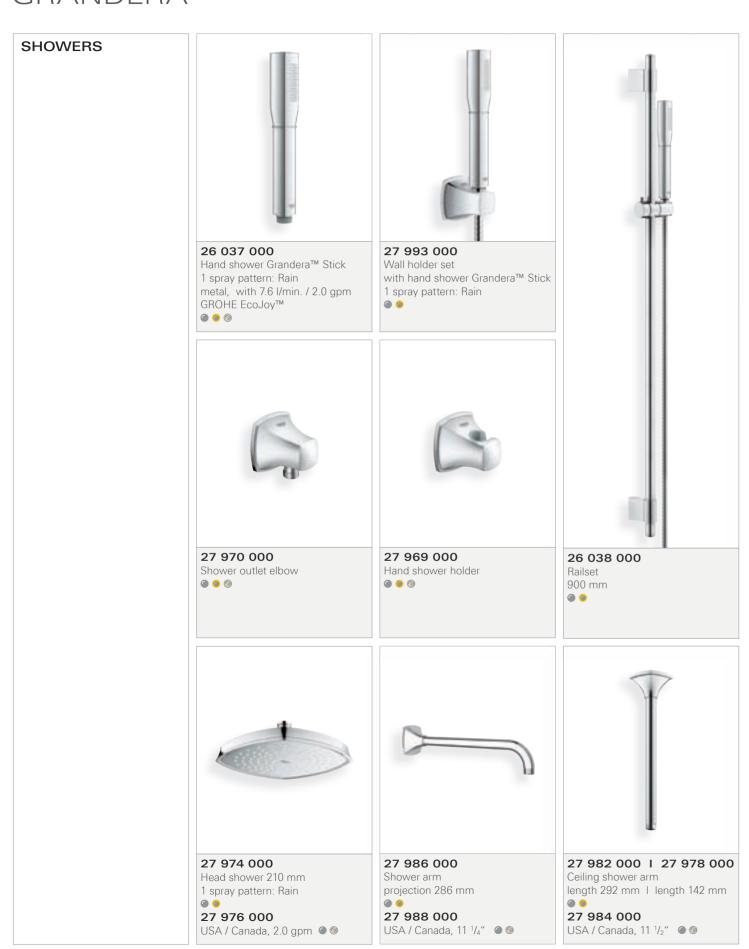

### WELCOME HOME THE WAY YOU ALWAYS ENVISAGED IT

GROHE Grandera™ offers all you need to make your bathroom everything you always envisaged. Regardless of whether your bathroom design centres on personal care, regeneration or relaxation. Why not add a Grandera™ hand shower or head shower for a whole new showering experience? GROHE DreamSpray® technology ensures an even flow of water at the perfect temperature through each and every nozzle. And in addition uses much less water. The GROHE EcoJoy™ feature not only helps you to save water and in this way conserve our natural resources, but also to reduce your own energy consumption since less water needs to be heated.